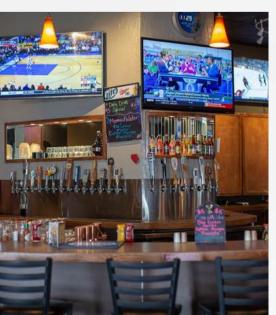

#### **MJ BARLEYHOPPERS**

Savor the boldest brews in the Pacific Northwest at MJBarleyhoppers Brew House. Our brews pair especially well with our incredible pub-style menu.

We also feature 14 HD TVs, all at least 55" wide. Sports are always on, especially with our NFL Sunday Ticket & NBA League Pass subscriptions. Live bands play most Friday and Saturday nights!

Have some fun with friends at MJBarleyhoppers with Corn Hole, Foosball, and Pool!