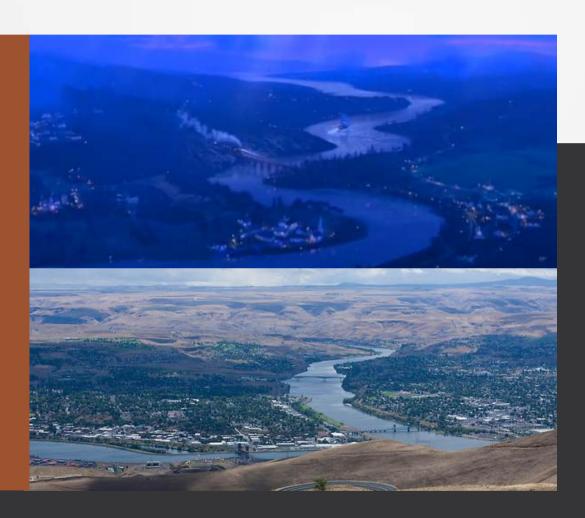

## WALT DISNEY

At the start of some Disney movies, there's a short 30 second animation of a river with an old sailing ship, a bridge with a steam train and then the familiar Disney castle and fireworks.

The scene before the castle reflects the Lewiston, Idaho/Clarkston, Washington area (separated by the Snake river). Steamboats were once used on this river. This is where Walt's wife Lillian is from and where they were married!