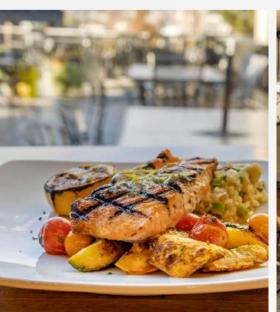

#### **MERIWETHER'S BISTRO**

Indulge your senses in PNW inspired cuisine at Meriwethers' Bistro. Our menu features Certified Angus Beef and Cougar Gold Mac & Cheese. Enjoy views of the valley and Clearwater River both from within Meriwether's Bistro and from our expansive patio.

You'll taste the difference in quality with all of our sauces and gravies made in-house and all vegetables and meats cooked from fresh ingredients (never frozen). Even our tortilla chips and fries are house-made. Don't be surprised if your dishes include herbs from Executive Chef Kohn's own herb garden grown onsite.