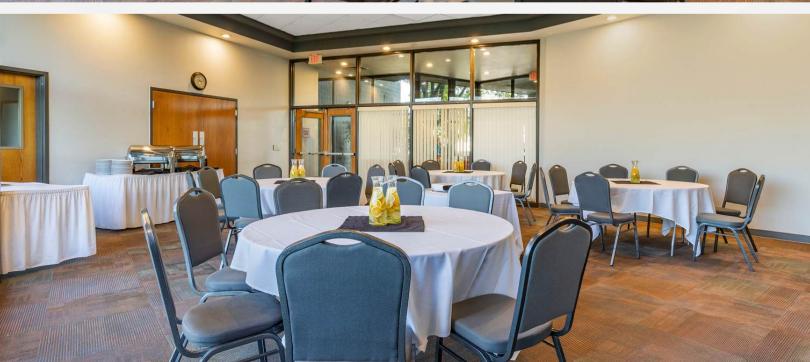

#### **EVENT SPACE OVERVIEW**

Meeting and banquet facilities at the Hells Canyon Grand Hotel include over 14,000 square feet of flexible indoor event perfect for conferences and events.

The largest of our 12 meeting rooms, the Seaport Ballroom, can accommodate up to 400 people in a reception format. Professional staff is on-site to assist with all of your needs, including audio/visual equipment and full-service catering.