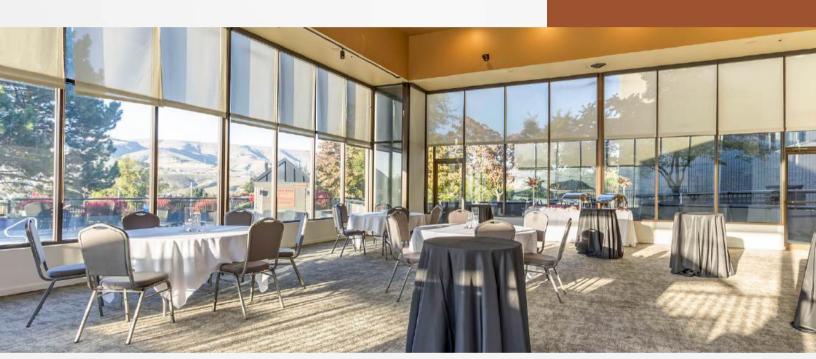

## SEAPORT BALLROOM

Our Seaport ballroom is our largest ballroom and includes a stunning chandelier. It can be divided into five sections for smaller events.

Dimensions: 151' x 40' 6,000 square feet

Port 5: 23'x40' Port 6: 29'x40'

#### FULL BALLROOM CAPACITY

200 in classroom 400 in reception 320 in banquet 700 in theatre