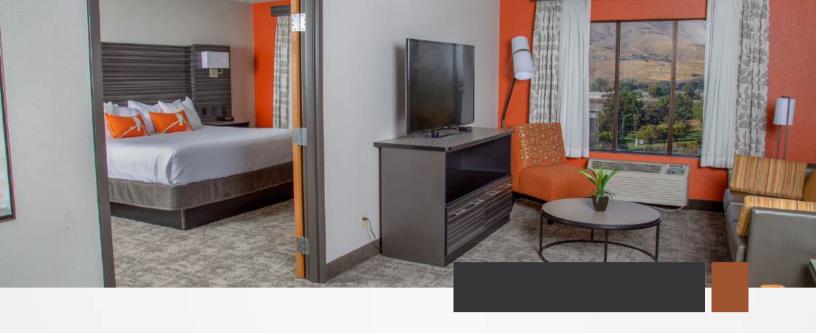

#### **GUESTROOMS**

All 143 guest rooms and suites feature:

- Complimentary Wi-Fi
- Comfortable work desks
- Plush pillow-top beds
- Oversized bathrooms
- Refrigerators
- Microwaves
- Keurig coffeemakers
- 55 inch flat screen TVs with Premium Cable TV
- Iron with ironing board
- alarm/clock radio
- USB plug in ports
- Eco-Friendly Bath Amenities

#### **ROOM TYPES**

- Premium Two Queen
- Premium Accessible Two Queen
- Premium Two Queen Panoramic View
- Premium Single King
- Premium Single King Panoramic View
- Junior Suite
- Executive Suite
- Governor Suite
- Family Suite