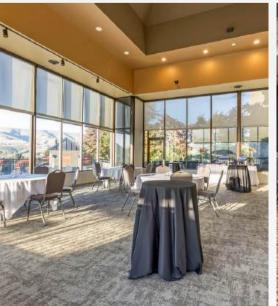

#### **OUTDOOR EVENTS**

Our North lawn is 18,000 square feet and is the perfect venue for weddings, banquets, and picnics! This space is well maintained with landscaping and watering. Ask about our event rental company partnerships!

## CLEARWATER BALLROOM

The massive windows and stunning views make our Clearwater Ballroom ideal for dinners and celebratory events.

Dimensions: 37' x 38' 1,406 square feet View of valley, lawn and pool

#### **CAPACITY**

40 in conference 36 in U-shape 45 in classroom 120 in reception 72 in banquet 100 in theatre 48 in hollow square