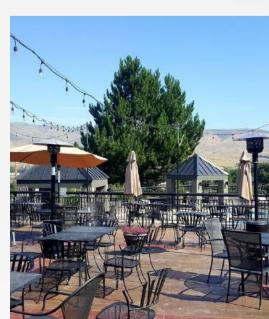

#### **OUTDOOR EVENTS**

Our North lawn is 18,000 square feet and is the perfect venue for weddings, banquets, and picnics! This space is well maintained with landscaping and watering. Ask about our event rental company partnerships!