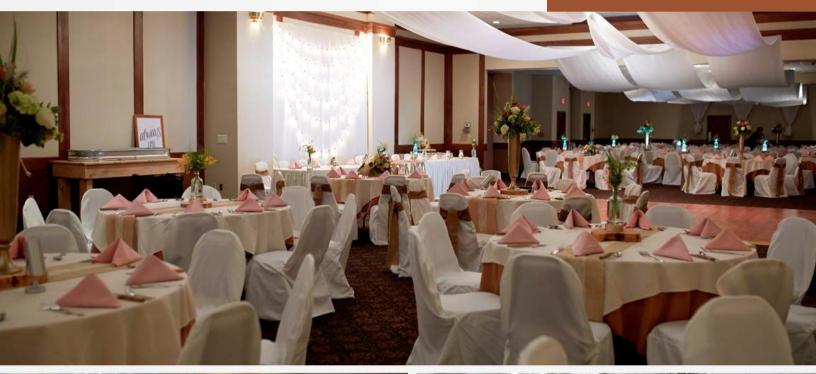

#### **EVENT SPACE OVERVIEW**

Meeting and banquet facilities at the Hells Canyon Grand Hotel include over 14,000 square feet of flexible indoor event perfect for conferences and events.

The largest of our 12 meeting rooms, the Seaport Ballroom, can accommodate up to 400 people in a reception format. Professional staff is on-site to assist with all of your needs, including audio/visual equipment and full-service catering.

## SEAPORT BALLROOM

Our Seaport ballroom is our largest ballroom and includes a stunning chandelier. It can be divided into five sections for smaller events.

Dimensions: 151' x 40' 6,000 square feet

Port 5: 23'x40' Port 6: 29'x40'

#### FULL BALLROOM CAPACITY

200 in classroom 400 in reception 320 in banquet 700 in theatre