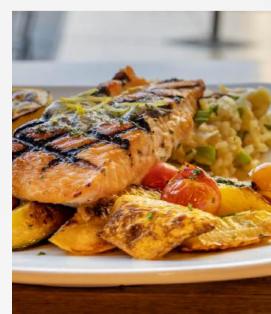

#### **MERIWETHER'S BISTRO**

Indulge your senses in PNW inspired cuisine at Meriwethers' Bistro. Our menu features Certified Angus Beef and Cougar Gold Mac & Cheese. Enjoy views of the valley and Clearwater River both from within Meriwether's Bistro and from our expansive patio.

You'll taste the difference in quality with all of our sauces and gravies made in-house and all vegetables and meats cooked from fresh ingredients (never frozen). Even our tortilla chips and fries are house-made. Don't be surprised if your dishes include herbs from Executive Chef Kohn's own herb garden grown onsite.