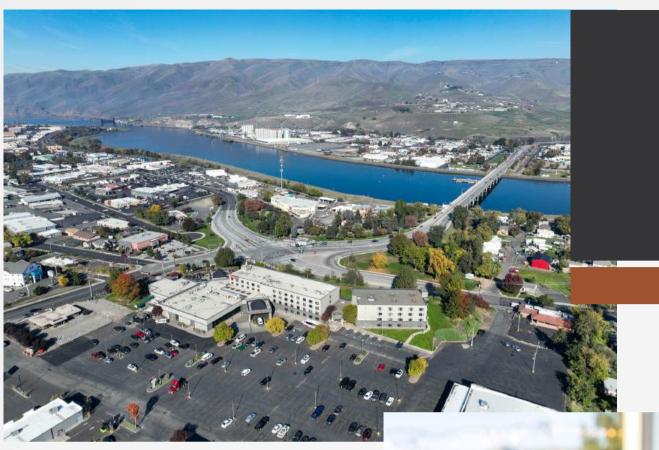

#### **LEARN ABOUT LEWISTON, IDAHO**

**Location:** Lewiston is situated in northern Idaho, at the confluence of the Snake River and Clearwater River.

**History:** Lewiston is one of the oldest settlements in the state of Idaho, dating back to the 1860s. It played a significant role in the gold rush era.

**Transportation:** The Lewiston-Nez Perce County Airport provides air transportation, and the city is also accessible by road and river.

**Nez Perce Tribe:** The Nez Perce Tribe is closely associated with the region, and their cultural influence is evident in the area.

**Port of Lewiston:** The city's port plays a crucial role in the transportation of goods, serving as an inland seaport.

**Art Scene:** Lewiston has a thriving arts community, with galleries, theaters, and events that showcase local talent.