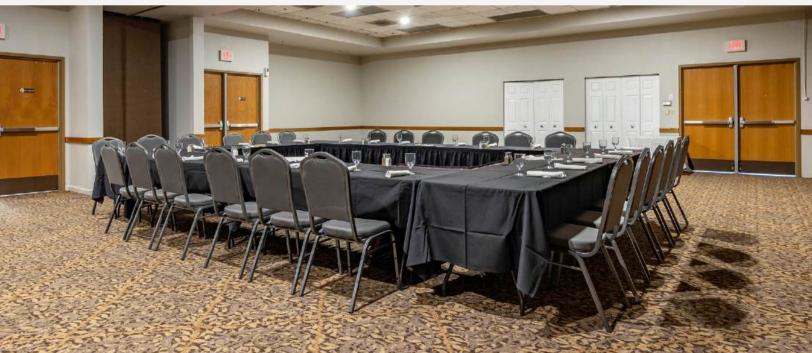

# SNAKE RIVER ROOM SALMON RIVER ROOM

Ideas come to life in our boardroom-style conference rooms! The Snake River and Salmon river rooms are next to each other and are the same size.

Dimensions: 12'x25' 312 square feet

**CAPACITY** 

16 in conference