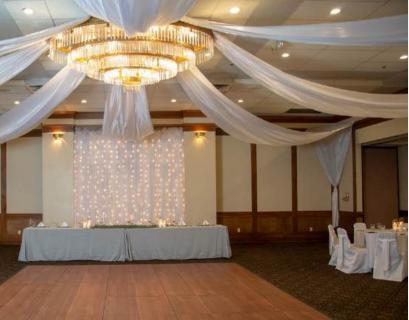

## SEAPORT BALLROOM

Our Seaport ballroom is our largest ballroom and includes a stunning chandelier. It can be divided into five sections for smaller events.

Dimensions: 151' x 40' 6,000 square feet

Port 5: 23'x40' Port 6: 29'x40'

#### FULL BALLROOM CAPACITY

200 in classroom 400 in reception 320 in banquet 700 in theatre