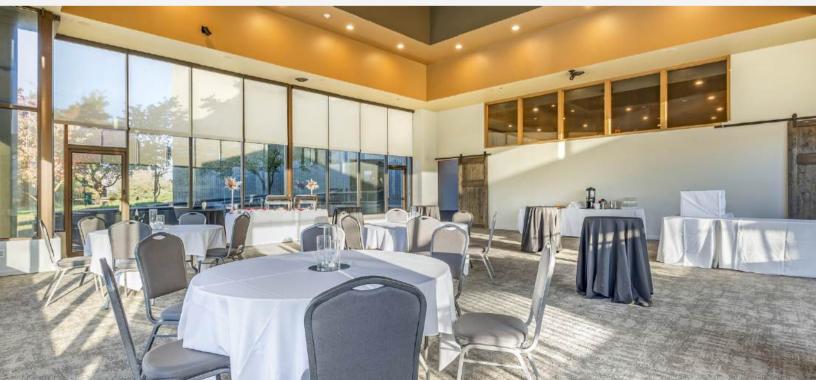

#### **SELWAY ROOM**

Our Selway room is perfect for smaller parties, meetings and receptions!

Dimensions: 25'x32' 900 square feet View of lawn and valley

## CLEARWATER BALLROOM

The massive windows and stunning views make our Clearwater Ballroom ideal for dinners and celebratory events.

Dimensions: 37' x 38' 1,406 square feet View of valley, lawn and pool