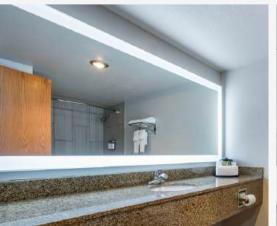

#### **GUESTROOMS**

All 143 guest rooms and suites feature:

- Complimentary Wi-Fi
- Comfortable work desks
- Plush pillow-top beds
- Oversized bathrooms
- Refrigerators
- Microwaves
- Keurig coffeemakers
- 55 inch flat screen TVs with Premium Cable TV
- Iron with ironing board
- alarm/clock radio
- USB plug in ports
- Eco-Friendly Bath Amenities