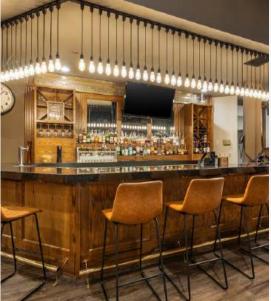

#### **MJ BARLEYHOPPERS**

Savor the boldest brews in the Pacific Northwest at MJBarleyhoppers Brew House. Our brews pair especially well with our incredible pub-style menu.

We also feature 14 HD TVs, all at least 55" wide. Sports are always on, especially with our NFL Sunday Ticket & NBA League Pass subscriptions. Live bands play most Friday and Saturday nights!

Have some fun with friends at MJBarleyhoppers with Corn Hole, Foosball, and Pool!