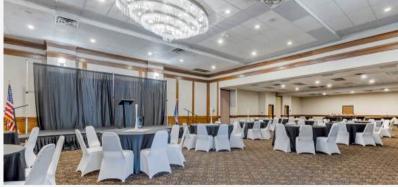

## WARRIOR BALLROOM

Our Warrior ballroom is ideal for large meetings, conferences and banquets. It can be divided into four sections for smaller events.

Dimensions: 99'x50' 5,304 square feet Port 1 & 2: 875 square feet Port 3: 1,350 square feet Port 4: 1,850 square feet

#### FULL BALLROOM CAPACITY

145 in classroom300 in reception240 in banquet425 in theatre