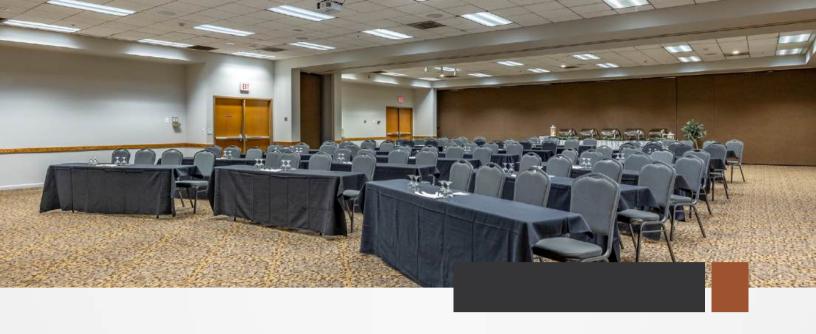

#### **EVENT SPACE OVERVIEW**

Meeting and banquet facilities at the Hells Canyon Grand Hotel include over 14,000 square feet of flexible indoor event perfect for conferences and events.

The largest of our 12 meeting rooms, the Seaport Ballroom, can accommodate up to 400 people in a reception format. Professional staff is on-site to assist with all of your needs, including audio/visual equipment and full-service catering.

## WARRIOR BALLROOM

Our Warrior ballroom is ideal for large meetings, conferences and banquets. It can be divided into four sections for smaller events.

Dimensions: 99'x50' 5,304 square feet Port 1 & 2: 875 square feet Port 3: 1,350 square feet Port 4: 1,850 square feet

#### FULL BALLROOM CAPACITY

145 in classroom300 in reception240 in banquet425 in theatre