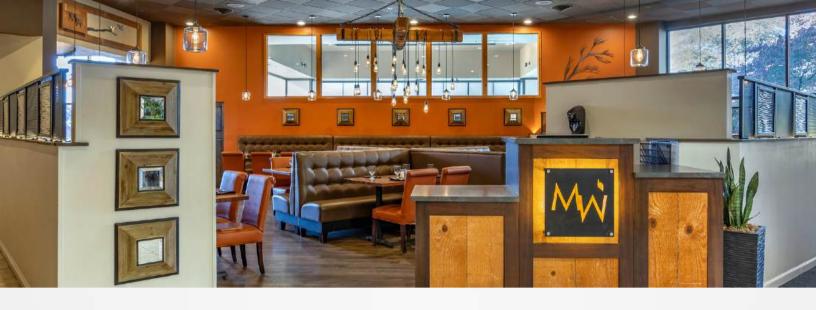

#### **MERIWETHER'S BISTRO**

Indulge your senses in PNW inspired cuisine at Meriwethers' Bistro. Our menu features Certified Angus Beef and Cougar Gold Mac & Cheese. Enjoy views of the valley and Clearwater River both from within Meriwether's Bistro and from our expansive patio.