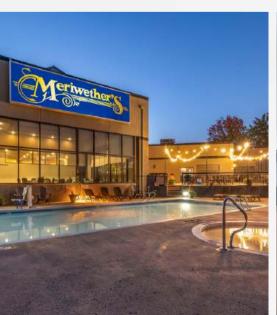

#### **MERIWETHER'S BISTRO**

Indulge your senses in PNW inspired cuisine at Meriwethers' Bistro. Our menu features Certified Angus Beef and Cougar Gold Mac & Cheese. Enjoy views of the valley and Clearwater River both from within Meriwether's Bistro and from our expansive patio.

#### **POOL + FITNESS**

Our onsite outdoor hot tub has a stunning view of the valley and is open year round. From late Spring thru early Fall, our pool is open and we have poolside restaurant service available.