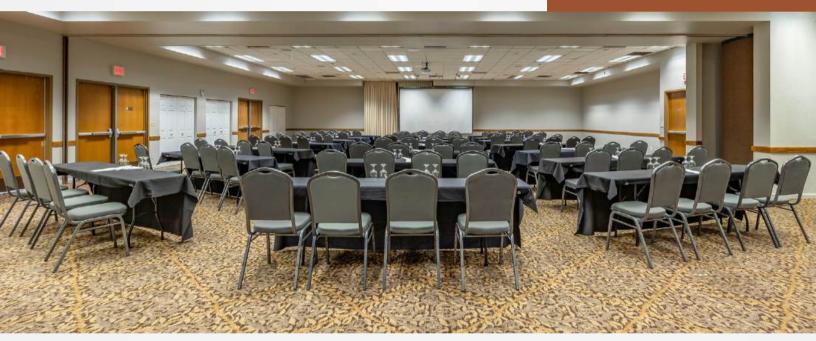

## WARRIOR BALLROOM

Our Warrior ballroom is ideal for large meetings, conferences and banquets. It can be divided into four sections for smaller events.

Dimensions: 99'x50' 5,304 square feet Port 1 & 2: 875 square feet Port 3: 1,350 square feet Port 4: 1,850 square feet

#### FULL BALLROOM CAPACITY

145 in classroom300 in reception240 in banquet425 in theatre