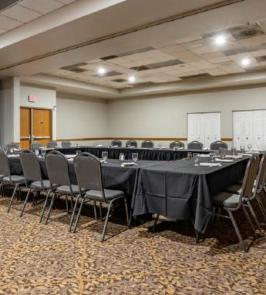

# SNAKE RIVER ROOM SALMON RIVER ROOM

Ideas come to life in our boardroom-style conference rooms! The Snake River and Salmon river rooms are next to each other and are the same size.

Dimensions: 12'x25' 312 square feet

**CAPACITY** 

16 in conference