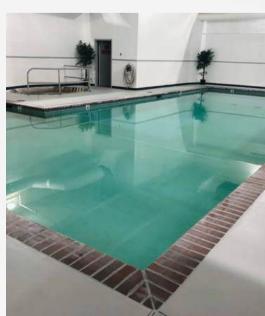

Hotel guests have complimentary access to Snap Fitness across the parking lot which has a full-size gym, an indoor pool and indoor jacuzzi's.