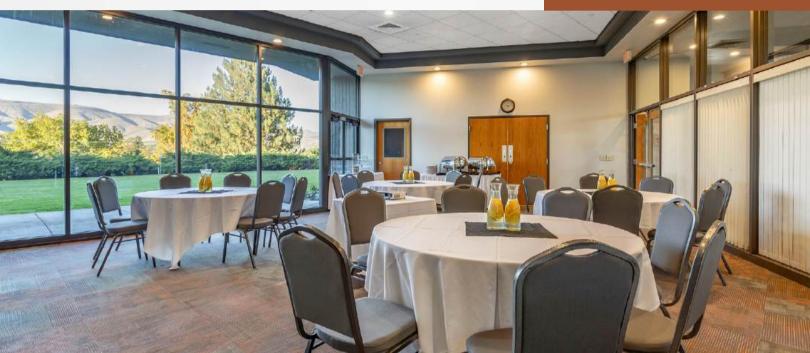

#### **EVENT SPACE OVERVIEW**

Meeting and banquet facilities at the Hells Canyon Grand Hotel include over 14,000 square feet of flexible indoor event perfect for conferences and events.

The largest of our 12 meeting rooms, the Seaport Ballroom, can accommodate up to 400 people in a reception format. Professional staff is on-site to assist with all of your needs, including audio/visual equipment and full-service catering.

## CLEARWATER BALLROOM

The massive windows and stunning views make our Clearwater Ballroom ideal for dinners and celebratory events.

Dimensions: 37' x 38' 1,406 square feet View of valley, lawn and pool

#### **CAPACITY**

40 in conference 36 in U-shape 45 in classroom 120 in reception 72 in banquet 100 in theatre 48 in hollow square