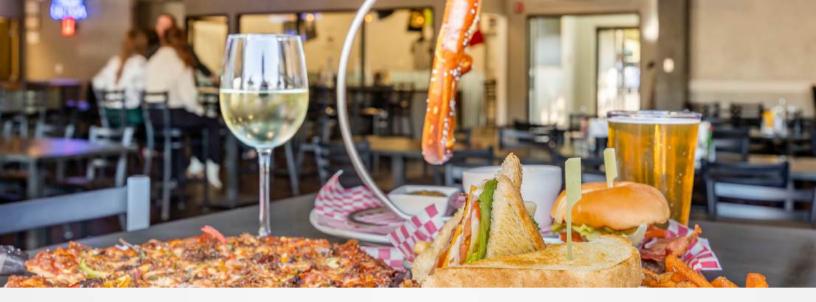

#### **MERIWETHER'S BISTRO**

Indulge your senses in PNW inspired cuisine at Meriwethers' Bistro. Our menu features Certified Angus Beef and Cougar Gold Mac & Cheese. Enjoy views of the valley and Clearwater River both from within Meriwether's Bistro and from our expansive patio.

You'll taste the difference in quality with all of our sauces and gravies made in-house and all vegetables and meats cooked from fresh ingredients (never frozen). Even our tortilla chips and fries are house-made. Don't be surprised if your dishes include herbs from Executive Chef Kohn's own herb garden grown onsite.